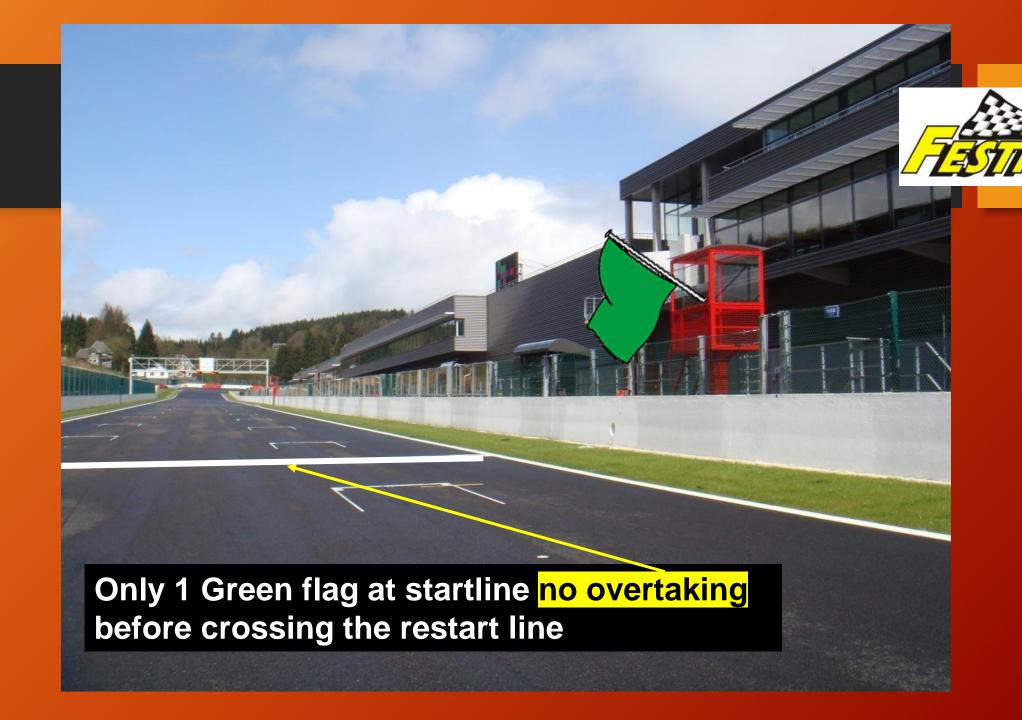

### Pit entry

#### Start of 60







## **Appendix L Track limits**







THIS IS THE TRACK
Including the white line



 $\underline{\mathbf{OK}}$ 



 $\underline{\mathbf{OK}}$ 



# **PROHIBITED**



# **PROHIBITED**







# Rolling start formation position





#### **Double rolling start**

Funyo

Prototype Challenge + Supercar Challenge GT





The right formation





#### **Start Lights**

# Rolling Start All Red ON-All Red OFF





#### **Start Lights**

# Rolling Start All Red ON-All Red OFF





#### **Neutralisation FCY and SC**



#### Full Course Yellow = 80 k/ph



#### **Full Course Yellow FCY**





MON!

yellow flags are shown – reduce the speed and be prepared to change direction.

Slow down to 80 km/h Overtaking is forbidden

# SC lights "off" Turn 15











**Bulletin will be made after the Qualify** 

# Pit entry

#### Start of 60 and

**Pit Stop** 







# Pit Stop ends





After chequered flag all cars to Parc Fermé. Turn right after Turn 1



#### Parc Fermé





#### **Driving Conduct**



- Jumpstart
- Ignoring flag signals or Instructions from marshals
- Overtaking under yellow, red or after chequered flag
- Dangerous driving behaviour with or without contact
- Unsportsmanlike behaviour
- Change direction more than once
- Take advantage of an indistinctly situation
- Track limits

#### Driving conduct will be penalised



- Deleting fastest lap time(s)
- Time penalty
- Grid penalty
- Starting from pitlane
- Drive through
- Stop and Go

Penalty comes with extra point(s) on your licence:

- 5 points drop of 3 places on the grid n