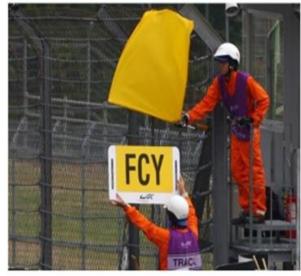

#### **Neutralisation FCY and SC**

#### Full Course Yellow = 80 k/ph

#### **Full Course Yellow FCY**

MON!

yellow flags are shown – reduce the speed and be prepared to change direction.

Slow down to 80 km/h Overtaking is forbidden