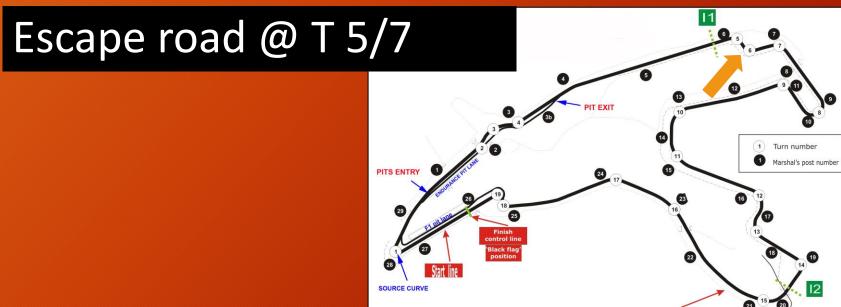

#### Drivers' briefing, Spa Racing Festival











#### **Digital Notice Board**







For direct event information please download the Sportity app and insert this password:

Supercar2022 VRM2022









Time schedule V7











# Stop & go – time penalty area





## « Black flag position »





# **Control/Finish Line**





### **Start Line**





# Pits speed limit ends





# Blue flag @ Pits exit

White line





# Escape road @ T 5/7













### Pit entry

#### Start of 60







## **Appendix L Track limits**







THIS IS THE TRACK
Including the white line



 $\underline{\mathbf{OK}}$ 



 $\underline{\mathbf{OK}}$ 



# **PROHIBITED**



# **PROHIBITED**







# Rolling start formation position





#### **Double rolling start**

Funyo

Prototype Challenge + Supercar Challenge GT





The right formation





#### **Start Lights**

# Rolling Start All Red ON-All Red OFF





#### **Start Lights**

# Rolling Start All Red ON-All Red OFF





#### **Neutralisation FCY and SC**



#### Full Course Yellow = 80 k/ph



#### **Full Course Yellow FCY**





MON!

yellow flags are shown – reduce the speed and be prepared to change direction.

Slow down to 80 km/h Overtaking is forbidden

# SC lights "off" Turn 15











**