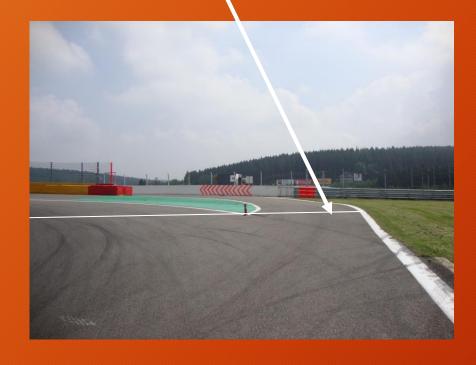

Including the white line



 $\underline{\mathbf{OK}}$ 



 $\underline{\mathbf{OK}}$ 



# **PROHIBITED**



# **PROHIBITED**







# Rolling start formation position





#### **Double rolling start**

Funyo

Prototype Challenge + Supercar Challenge GT





The right formation





#### **Start Lights**

# Rolling Start All Red ON-All Red OFF





#### **Start Lights**

# Rolling Start All Red ON-All Red OFF





#### **Neutralisation FCY and SC**



#### Full Course Yellow = 80 k/ph



#### **Full Course Yellow FCY**





MON!

yellow flags are shown – reduce the speed and be prepared to change direction.

Slow down to 80 km/h Overtaking is forbidden

# SC lights "off" Turn 15











**Bulletin will be made after the Qualify** 

# Pit entry

#### Start of 60 and

**Pit Stop** 







# Pit Stop ends





After chequered flag all cars to Parc Fermé. Turn right after Turn 1



#### Parc Fermé





#### **Driving Conduct**



- Jumpstart
- Ignoring flag signals or Instructions from marshals
- Overtaking under yellow, red or after chequered flag
- Dangerous driving behaviour with or without contact
- Unsportsmanlike behaviour
- Change direction more than once
- Take advantage of an indistinctly situation
- Track limits

#### Driving conduct will be penalised



- Deleting fastest lap time(s)
- Time penalty
- Grid penalty
- Starting from pitlane
- Drive through
- Stop and Go

Penalty comes with extra point(s) on your licence:

- 5 points drop of 3 places on the grid next race
- 8 Points drop of 10 places on the grid next race
- 10 Points Start from pit lane next race