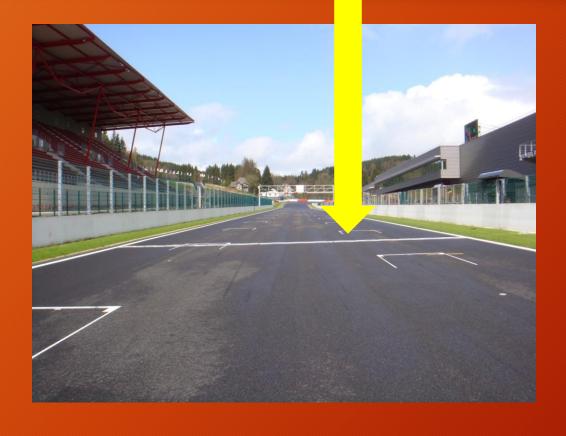

#### Drivers' briefing, Spa Racing Festival











#### **Digital Notice Board**







For direct event information please download the Sportity app and insert this password:

Supercar2022 VRM2022









Time schedule V7











# Stop & go – time penalty area





## « Black flag position »





# **Control/Finish Line**





### **Start Line**





# Pits speed limit ends





# Blue flag @ Pits exit

White line





# Escape road @ T 5/7













### Pit entry

#### Start of 60







## **Appendix L Track limits**







THIS IS THE TRACK
Including the white line



 $\underline{\mathbf{OK}}$ 



 $\underline{\mathbf{OK}}$ 



# **PROHIBITED**



# **PROHIBITED**







# Rolling start formation position





#### **Double rolling start**

Funyo

Prototype Challenge + Supercar Challenge GT





The right formation





#### **Start Lights**

# Rolling Start All Red ON-All Red OFF





#### **Start Lights**

# Rolling Start All Red ON-All Red OFF





#### **Neutralisation FCY and SC**



#### Full Course Yellow = 80 k/ph



#### **Full Course Yellow FCY**





MON!

yellow flags are shown – reduce the