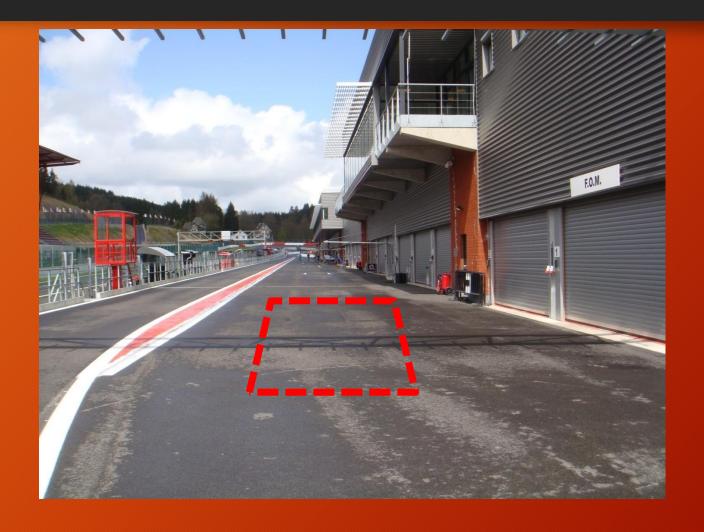

#### Drivers' briefing, Spa Racing Festival











#### **Digital Notice Board**







For direct event information please download the Sportity app and insert this password:

Supercar2022 VRM2022









Time schedule V7











# Stop & go – time penalty area





## « Black flag position »





# **Control/Finish Line**





### **Start Line**





# Pits speed limit ends





# Blue flag @ Pits exit

White line





# Escape road @ T 5/7













### Pit entry

#### Start of 60







## **Appendix L Track limits**







THIS IS THE TRACK
Including the white line



 $\underline{\mathbf{OK}}$ 



 $\underline{\mathbf{OK}}$ 



# **PROHIBITED**



# **PROHIBITED**







# Rolling start formation position





#### **Double rolling start**

Funyo

Prototype Challenge + Supercar Challenge GT





The right formation





#### **Start Lights**

# Rolling Start All Red ON-All Red OFF





#### **Start Lights**

# Rolling Start All Red ON-All Red OFF





#### **Neutralisation FCY and SC**



#### Full Course Yellow = 80 k/ph



#### **Full Cour