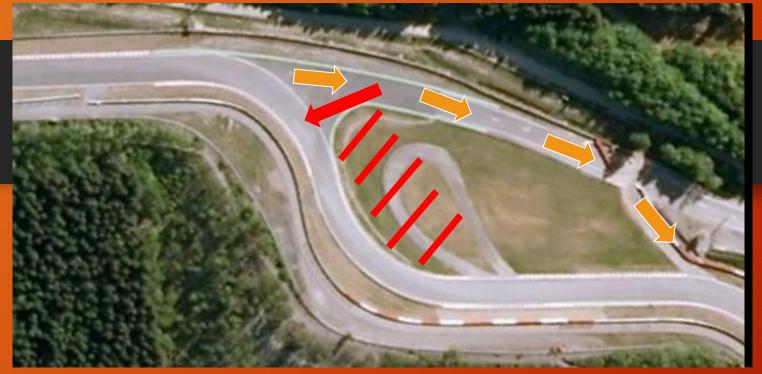

#### Drivers' briefing, Spa Racing Festival











#### **Digital Notice Board**







For direct event information please download the Sportity app and insert this password:

Supercar2022 VRM2022









Time schedule V7











# Stop & go – time penalty area





## « Black flag position »





# **Control/Finish Line**





### **Start Line**





# Pits speed limit ends





# Blue flag @ Pits exit

White line





# Escape road @ T 5/7













### Pit entry

#### Start of 60







## **Appendix L Track limits**







THIS IS THE TRACK
Including the white line



 $\underline{\mathbf{OK}}$ 



 $\underline{\mathbf{OK}}$ 



# **PROHIBITED**



# **PROHIBITED**







# Rolling start formation position





#### **Double rolling start**

Funyo

Prototype Challenge + Supercar Challenge GT





The right formation





#### **Start Lights**

# Rolling Start All Red ON-All Red OFF





#### **Start Lights**

# Rolling Start All Red ON-All Red OFF





#### **Neutralisation FCY and SC**



#### Full Course Yellow = 80 k/ph



#### **Full Course Yellow FCY**





MON!

yellow flags are shown – reduce the speed and be prepared to change direction.

Slow down to 80 km/h Overtaking is forbidden

# SC lights "off" Turn 15