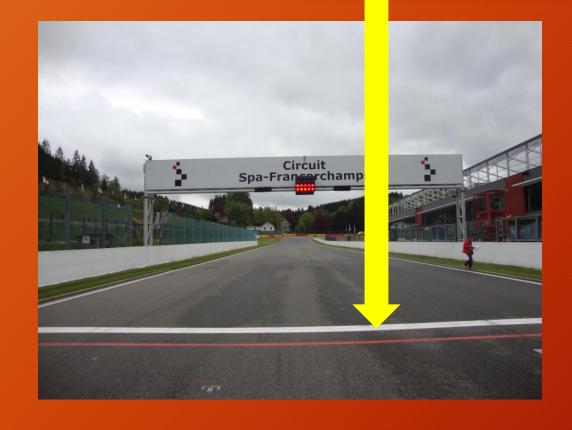

#### Drivers' briefing, Spa Racing Festival











#### **Digital Notice Board**







For direct event information please download the Sportity app and insert this password:

Supercar2022 VRM2022









Time schedule V7











# Stop & go – time penalty area





## « Black flag position »





# **Control/Finish Line**





### **Start Line**





# Pits speed limit ends





# Blue flag @ Pits exit

White line





# Escape road @ T 5/7













### Pit entry

#### Start of 60







## **Appendix L Track limits**







THIS IS THE TRACK
Including the white line



 $\underline{\mathbf{OK}}$ 



 $\underline{\mathbf{OK}}$ 



# **PROHIBITED**



# **PROHIBITED**







# Rolling start formation position





#### **Double rolling start**

Funyo

Prototype Challenge + Supercar Challenge GT





The right formation





#### **Start Lights**

# Rolling Start All Red ON-All Red OFF





#### **Start Lights**

# Rolling Start All Red ON-All Red OFF





#### **Neutralisation FCY and SC**



#### Full Course Yellow = 80 k/ph



#### **Full Course Yellow FCY**





MON!

yellow flags are shown – reduce the speed and be prepared to