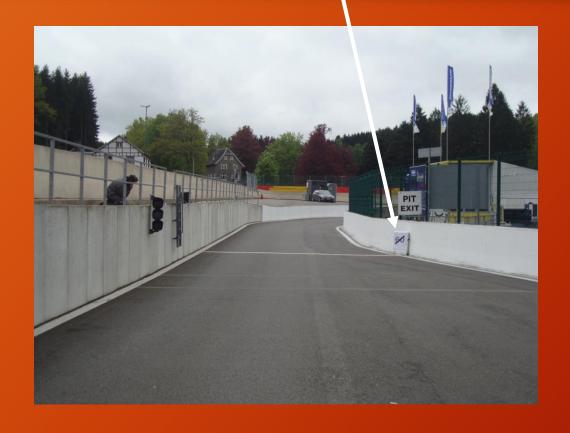

#### Drivers' briefing, Spa Racing Festival











#### **Digital Notice Board**







For direct event information please download the Sportity app and insert this password:

Supercar2022 VRM2022









Time schedule V7











# Stop & go – time penalty area





## « Black flag position »





# **Control/Finish Line**





### **Start Line**





# Pits speed limit ends





# Blue flag @ Pits exit

White line





# Escape road @ T 5/7













### Pit entry

#### Start of 60







## **Appendix L Track limits**







THIS IS THE TRACK
Including the white line



 $\underline{\mathbf{OK}}$ 



 $\underline{\mathbf{OK}}$ 



# **PROHIBITED**



# **PROHIBITED**







# Rolling start formation position





#### **Double rolling start**

Funyo

Prototype Challenge + Supercar Challenge GT





The right formation





#### **Start Lights**

# Rolling Start All Red ON-All Red OFF





#### **Start Lights**

# Rolling Start All Red ON-All Red OFF





#### **Neutralisation FCY and SC**



#### Full Course Yellow = 80 k/ph



#### **Full Course Yellow FCY**





MON!

yellow flags are shown – reduce the speed and be prepared to change direction.

Slow down