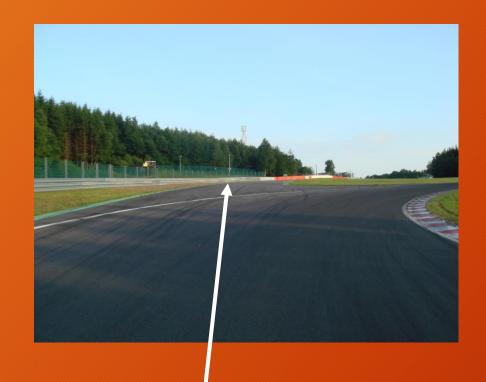

#### Drivers' briefing, Spa Racing Festival











#### **Digital Notice Board**







For direct event information please download the Sportity app and insert this password:

Supercar2022 VRM2022









Time schedule V7











# Stop & go – time penalty area





## « Black flag position »





# **Control/Finish Line**





### **Start Line**





# Pits speed limit ends





# Blue flag @ Pits exit

White line





# Escape road @ T 5/7













### Pit entry

#### Start of 60







## **Appendix L Track limits**







THIS IS THE TRACK
Including the white line



 $\underline{\mathbf{OK}}$ 



 $\underline{\mathbf{OK}}$ 



# **PROHIBITED**



# **PROHIBITED**







# Rolling start formation position





#### **Double rolling start**

Funyo

Prototype Challenge + Supercar Challenge GT





The right formation





#### **Start Lights**

# Rolling Start All Red ON-All Red OFF





#### **Start Lights**

# Rolling Start All Red ON-All Red OFF





#### **Neutralisation FCY and SC**



#### Full Course Yellow = 80 k/ph



#### **Full Course Yellow FCY**





MON!

yellow flags are shown – reduce the speed and be prepared to change direction.

Slow down to 80 km/h Overtaking is forbidden

# SC lights "off" Turn 15