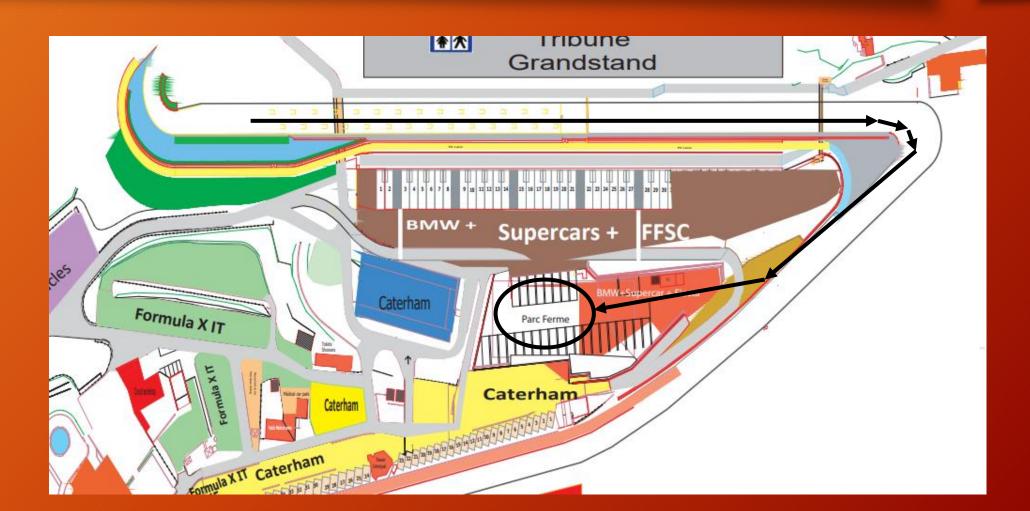

# Pit Stop ends

After chequered flag all cars to Parc Fermé. Turn right after Turn 1

#### Parc Fermé