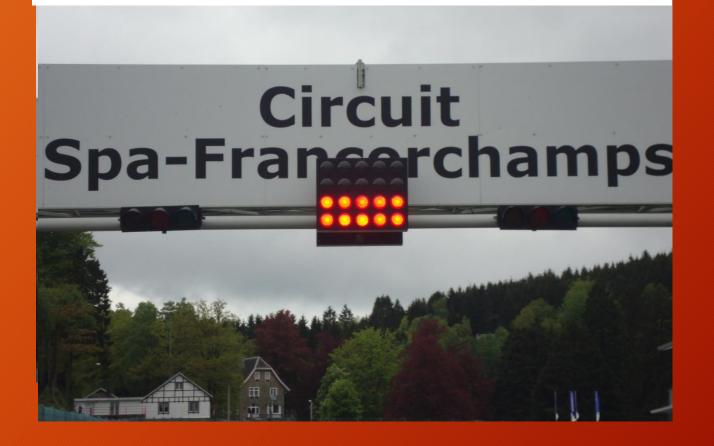

mation please download the Sportity app and insert this password:

Supercar2022 VRM2022









Time schedule V7











# Stop & go – time penalty area





## « Black flag position »





# **Control/Finish Line**





### **Start Line**





# Pits speed limit ends





# Blue flag @ Pits exit

White line





# Escape road @ T 5/7













### Pit entry

#### Start of 60







## **Appendix L Track limits**







THIS IS THE TRACK
Including the white line



 $\underline{\mathbf{OK}}$ 



 $\underline{\mathbf{OK}}$ 



# **PROHIBITED**



# **PROHIBITED**







# Rolling start formation position





#### **Double rolling start**

Funyo

Prototype Challenge + Supercar Challenge GT





The right formation





#### **Start Lights**

# Rolling Start All Red ON-All Red OFF





#### **Start Lights**

# Rolling Start All Red ON-All Red OFF





#### **Neutralisation FCY and SC**



#### Full Course Yellow = 80 k/ph



#### **Full Course Yellow FCY**





MON!

yellow flags are shown – reduce the speed and be prepared to change direction.

Slow down to 80 km/h Overtaking is forbidden

# SC lights "off" Turn 15











**Bulletin will be made after the Qualify** 

# Pit entry

#### Start of 60 and

**Pit Stop** 







# Pit Stop ends





After chequered flag all cars to Parc Fermé. Turn right after Turn 1



#### Parc Fermé





#### **Driving Conduct**



- Jumpstart
- Ignoring flag signals or Instructions from marshals
- Overtaking under yellow, red or after chequered flag
- Dangerous driving behaviour with or without contact
- Unsportsmanlike behaviour
- C