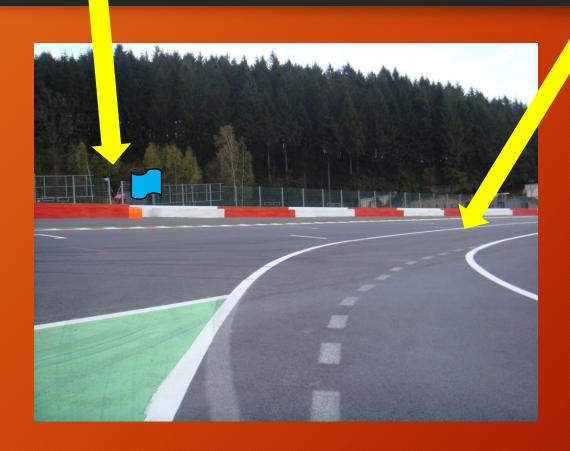

#### Drivers' briefing, Spa Racing Festival











#### **Digital Notice Board**







For direct event information please download the Sportity app and insert this password:

Supercar2022 VRM2022









Time schedule V7











# Stop & go – time penalty area





## « Black flag position »





# **Control/Finish Line**





### **Start Line**





# Pits speed limit ends





# Blue flag @ Pits exit

White line





# Escape road @ T 5/7













### Pit entry

#### Start of 60







## **Appendix L Track limits**







THIS IS THE TRACK
Including the white line



 $\underline{\mathbf{OK}}$ 



 $\underline{\mathbf{OK}}$ 



# **PROHIBITED**



# **PROHIBITED**







# Rolling start formation position





#### **Double rolling start**

Funyo

Prototype Challenge + Supercar Challenge GT





The right formation





#### **Start Lights**

# Rolling Start All Red ON-All Red OFF





#### **Start Lights**

# Rolling Start All Red ON-All Red OFF





#### **Neutralisation FCY and SC**



#### Full Course Yellow = 80 k/ph



#### **Full Course Yellow FCY**





MON!

yellow flags are shown – reduce the speed and be prepared to change direction.

Slow down to 80 km/h Overtaking is forbidden

# SC