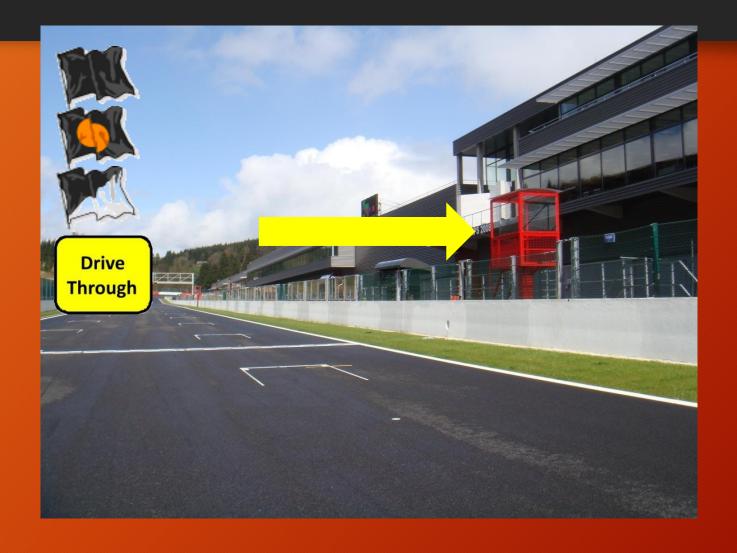

#### Drivers' briefing, Spa Racing Festival











#### **Digital Notice Board**







For direct event information please download the Sportity app and insert this password:

Supercar2022 VRM2022









Time schedule V7











# Stop & go – time penalty area





## « Black flag position »





# **Control/Finish Line**





### **Start Line**





# Pits speed limit ends





# Blue flag @ Pits exit

White line





# Escape road @ T 5/7













### Pit entry

#### Start of 60







## **Appendix L Track limits**







THIS IS THE TRACK
Including the white line



 $\underline{\mathbf{OK}}$ 



 $\underline{\mathbf{OK}}$ 



# **PROHIBITED**



# **PROHIBITED**







# Rolling start formation position





#### **Double rolling start**

Funyo

Prototype Challenge + Supercar Challenge GT





The right formation





#### **Start Lights**

# Rolling Start All Red ON-All Red OFF





#### **Start Lights**

# Rolling Start All Red ON-All Red OFF





#### **Neutralisation FCY and SC**



#### Full Course Yellow = 80 k/ph



#### **Full Course Yellow FCY**





MON!

yello