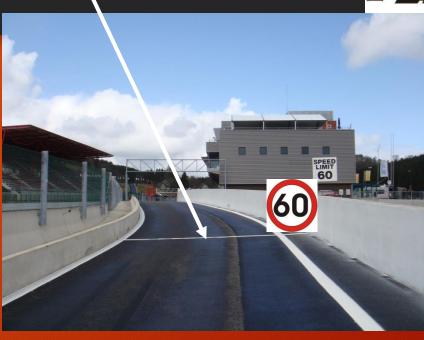

ncluding the white line



 $\underline{\mathbf{OK}}$ 



 $\underline{\mathbf{OK}}$ 



# **PROHIBITED**



# **PROHIBITED**







# Rolling start formation position





#### **Double rolling start**

Funyo

Prototype Challenge + Supercar Challenge GT





The right formation





#### **Start Lights**

# Rolling Start All Red ON-All Red OFF





#### **Start Lights**

# Rolling Start All Red ON-All Red OFF





#### **Neutralisation FCY and SC**



#### Full Course Yellow = 80 k/ph



#### **Full Course Yellow FCY**





MON!

yellow flags are shown – reduce the speed and be prepared to change direction.

Slow down to 80 km/h Overtaking is forbidden

# SC lights "off" Turn 15











**Bulletin will be made after the Qualify** 

# Pit entry

#### Start of 60 and

**Pit Stop** 







# Pit Stop ends





After chequered flag all cars to Parc Fermé. Turn right after Turn 1



#### Parc Fermé





#### **Driving Conduct**



- Jumpstart
- Ignoring flag signals or Instructions from marshals
- Overtaking under yellow, red or after chequered flag
- Dangerous driving behaviour with or without contact
- Unsportsmanlike behaviour
- Change direction more than once
- Take advantage of an indistinctly situation
- Track limits

#### Driving conduct will be penalised



- Deleting fastest lap time(s)
- Time penalty
- Grid penalty
- Starting from pitlane
- Drive through
- Stop and Go

Penalty comes with extra point(s) on your licence:

- 5 points drop of 3 places on the grid next race
- 8 Points drop of 10 places on the grid next race
- 10 Points Start from pit lane next race