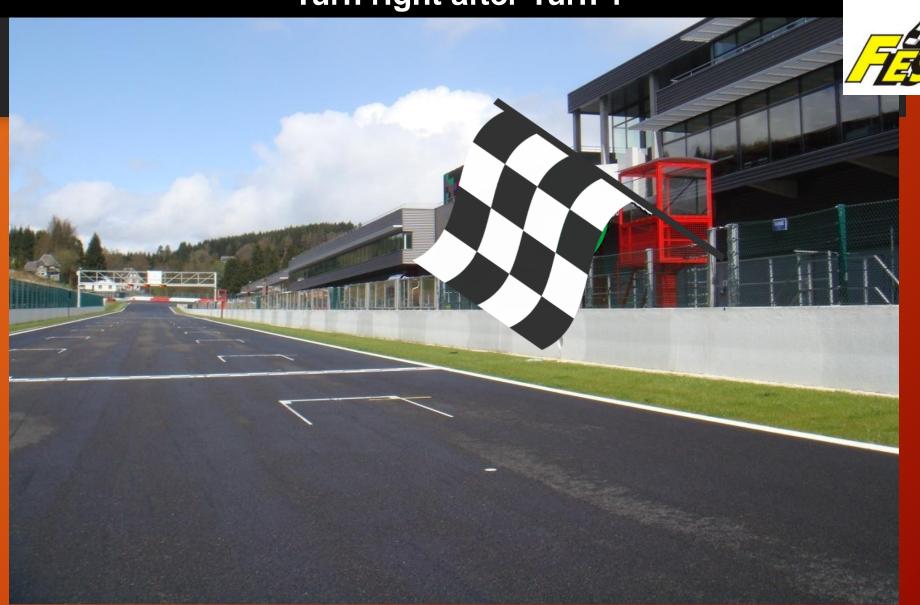

# Pit Stop ends

After chequered flag all cars to Parc Fermé. Turn right after Turn 1