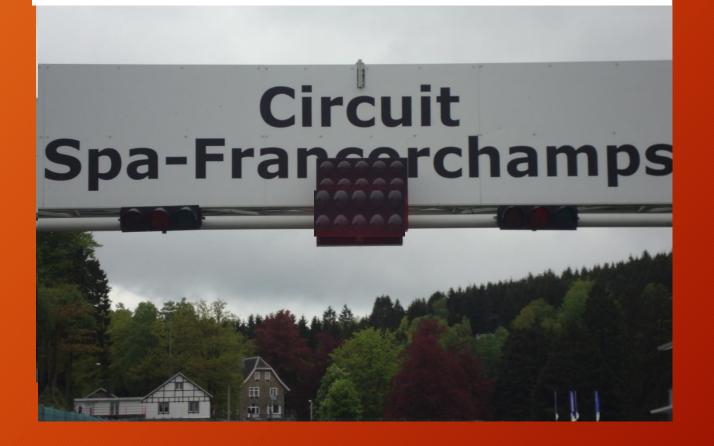

Supercar2022 VRM2022









Time schedule V7











# Stop & go – time penalty area





## « Black flag position »





# **Control/Finish Line**





### **Start Line**





# Pits speed limit ends





# Blue flag @ Pits exit

White line





# Escape road @ T 5/7













### Pit entry

#### Start of 60







## **Appendix L Track limits**







THIS IS THE TRACK
Including the white line



 $\underline{\mathbf{OK}}$ 



 $\underline{\mathbf{OK}}$ 



# **PROHIBITED**



# **PROHIBITED**







# Rolling start formation position





#### **Double rolling start**

Funyo

Prototype Challenge + Supercar Challenge GT





The right formation





#### **Start Lights**

# Rolling Start All Red ON-All Red OFF





#### **Start Lights**

# Rolling Start All Red ON-All Red OFF





#### **Neutralisation FCY and SC**



#### Full Course Yellow = 80 k/ph



#### **Full Course Yellow FCY**





MON!

yellow flags are shown – reduce the speed and be prepared to change direction.

Slow down to 80 km/h Overtaking is forbidden

# SC lights "off" Turn 15











**Bulletin will be made after the Qualify** 

# Pit entry

#### Start of 60 and

**Pit Stop** 







# Pit Stop ends





After chequered flag all cars to Parc Fermé. Turn right after Turn 1



#### Parc Fermé





#### **Driving Conduct**



- Jumpstart
- Ignoring flag signals or Instructions from marshals
- Overtaking under yellow, red or after chequered flag
- Dangerous driving behaviour with or without contact
- Unsportsmanlike behaviour
- Change direction more than once
- Take advantage of an indistinctly