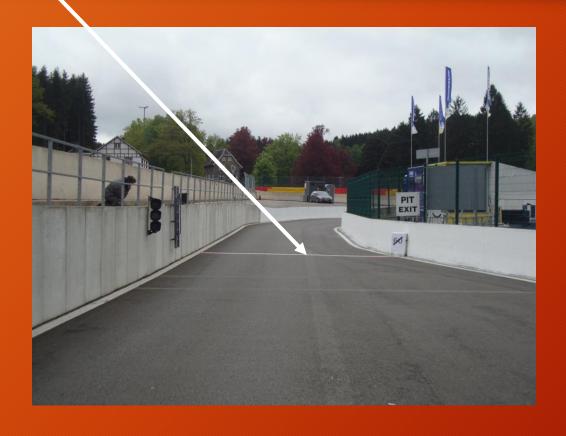

ne



 $\underline{\mathbf{OK}}$ 



 $\underline{\mathbf{OK}}$ 



# **PROHIBITED**



# **PROHIBITED**







# Rolling start formation position





#### **Double rolling start**

Funyo

Prototype Challenge + Supercar Challenge GT





The right formation





#### **Start Lights**

# Rolling Start All Red ON-All Red OFF





#### **Start Lights**

# Rolling Start All Red ON-All Red OFF





#### **Neutralisation FCY and SC**



#### Full Course Yellow = 80 k/ph



#### **Full Course Yellow FCY**





MON!

yellow flags are shown – reduce the speed and be prepared to change direction.

Slow down to 80 km/h Overtaking is forbidden

# SC lights "off" Turn 15











**Bulletin will be made after the Qualify** 

# Pit entry

#### Start of 60 and

**Pit Stop** 







# Pit Stop ends





After chequered flag all cars to Parc Fermé. Turn right after Turn 1



#### Parc Fermé





#### **Driving Conduct**



- Jumpstart
- Ignoring flag signals or Instructions from marshals
- Overtaking under yellow, red or after chequered flag
- Dangerous driving behaviour with or without contact
- Unsportsmanlike behaviour
- Change direction more than once
- Take advantage of an indistinctly situation
- Track limits

#### Driving conduct will be penalised



- Deleting fastest lap time(s)
- Time penalty
- Grid penalty
- Starting from pitlane
- Drive through
- Stop and Go

Penalty comes with extra point(s) on your licence:

- 5 points drop of 3 places on the grid next race
- 8 Points drop of 10 places on the grid next race
- 10 Points Start from pit lane next race







Have a good race!