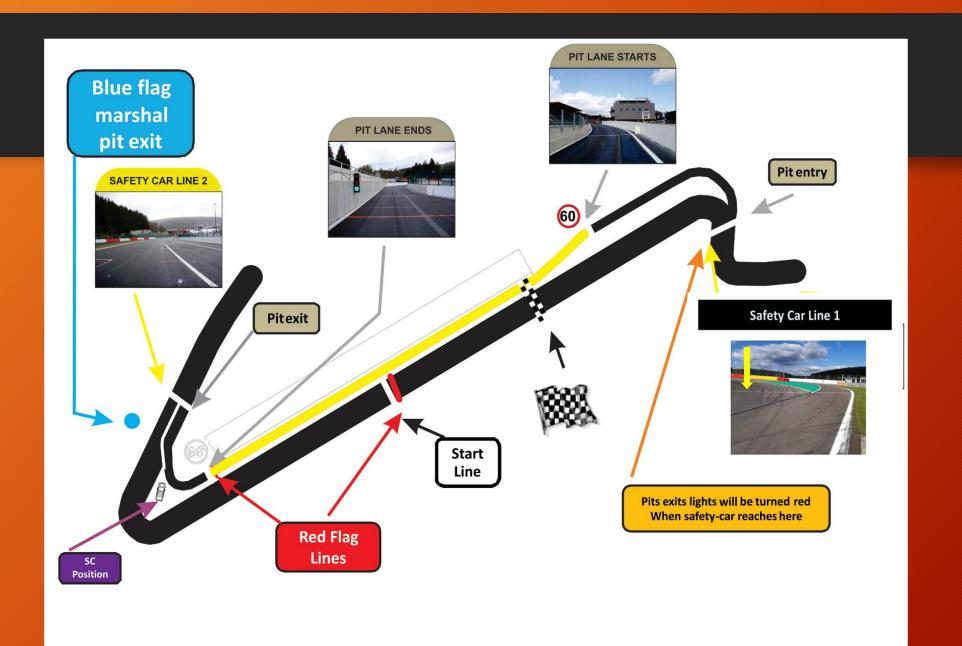

# Stop & go – time penalty area

### **Start Line**

# Blue flag @ Pits exit

White line

### Pit entry

#### Start of 60

# Pit entry

#### Start of 60 and

**Pit Stop** 