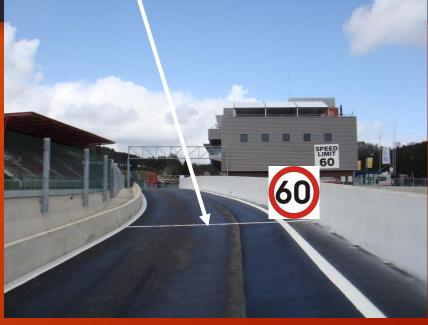

#### Drivers' briefing, Spa Racing Festival











#### **Digital Notice Board**







For direct event information please download the Sportity app and insert this password:

Supercar2022 VRM2022









Time schedule V7











# Stop & go – time penalty area





## « Black flag position »





# **Control/Finish Line**





### **Start Line**





# Pits speed limit ends





# Blue flag @ Pits exit

White line





# Escape road @ T 5/7













### Pit entry

#### Start of 60







## **Appendix L Track limits**







THIS IS THE TRACK
Including the white line



 $\underline{\mathbf{OK}}$ 



 $\underline{\mathbf{OK}}$ 



# **PROHIBITED**



# **PROHIBITED**







# Rolling start formation position





#### **Double rolling start**

Funyo

Prototype Challenge + Supercar Challenge GT





The right formation





#### **Start Lights**

# Rolling Start All Red ON-All Red OFF





#### **Start Lights**

# Rolling Start All Red ON-All Red OFF





#### **Neutralisation FCY and SC**



#### Full Course Yellow = 80 k/ph



#### **Full Course Yellow FCY**





MON!

yellow flags are shown – reduce the speed and be prepared to change direction.

Slow down to 80 km/h Overtaking is forbidden

# SC lights "off" Turn 15











**Bulletin will be made after the Qualify