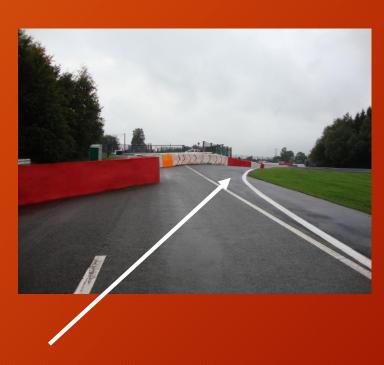

#### Drivers' briefing, Spa Racing Festival











#### **Digital Notice Board**







For direct event information please download the Sportity app and insert this password:

Supercar2022 VRM2022









Time schedule V7











# Stop & go – time penalty area





## « Black flag position »





# **Control/Finish Line**





### **Start Line**





# Pits speed limit ends





# Blue flag @ Pits exit

White line





# Escape road @ T 5/7













### Pit entry

#### Start of 60







## **Appendix L Track limits**







THIS IS THE TRACK
Including the white line



 $\underline{\mathbf{OK}}$ 



 $\underline{\mathbf{OK}}$ 



# **PROHIBITED**



# **PROHIBITED**







# Rolling start formation position





#### **Double rolling start**

Funyo

Prototype Challenge + Supercar Challenge GT





The right formation





#### **Start Lights**

# Rolling Start All Red ON-All Red OFF





#### **Start Lights**

# Rolling Start All Red ON-All Red OFF





#### **Neutralisation FCY and SC**



#### Full Course Yellow = 80 k/ph



#### **Full Course Yellow FCY**





MON!

yellow flags are shown – reduce the speed and be prepared to change direction.

Slow down to 80 km/h Overtaking is forbidden

# SC lights "off" Turn 15