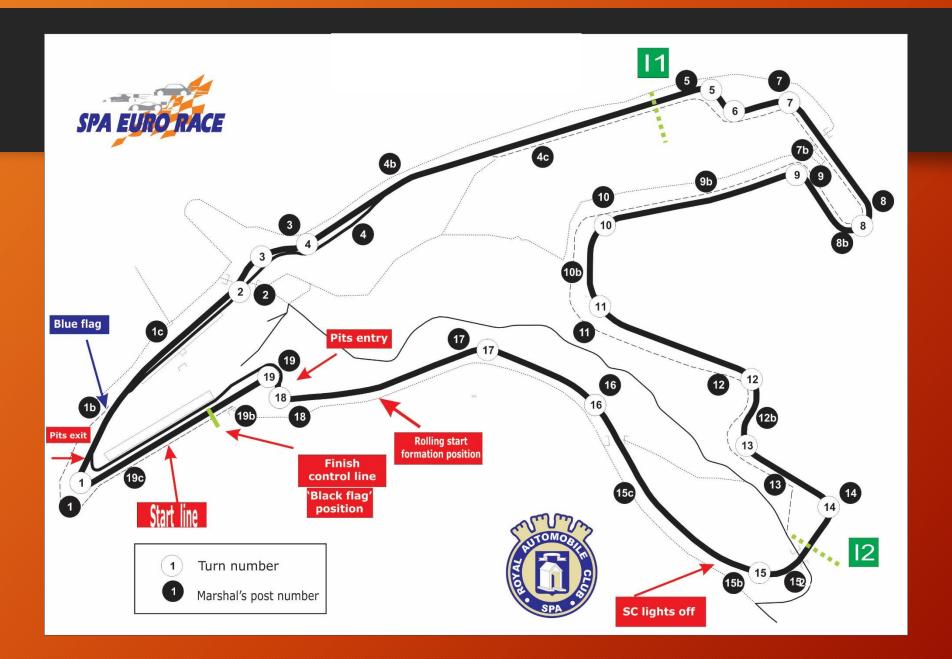

# Stop & go – time penalty area

## « Black flag position »

# **Control/Finish Line**

### **Start Line**

# Blue flag @ Pits exit

White line

### Pit entry

#### Start of 60

# Rolling start formation position

# SC lights "off" Turn 15

**Bulletin will be made after the Qualify** 